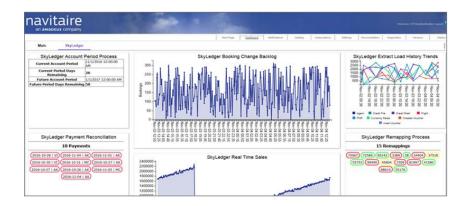

#### **Real-Time Insights**

SkyLedger's live dashboard and reporting tools give you up-to-the-minute sales and earned revenue snapshots so you know where your revenue stands every step of the journey. All booking activity and flight closures are fed in near real-time to the accounting subledger, enabling point-in-time, accurate sales monitoring and wheels up accounting for earned revenue.

Real-time Navitaire Dashboard: with up-to-the-minute sales and earned revenue

333 South Seventh Street, Suite 1900 Minneapolis, MN 55402-2443 USA

+1.612.317.7000 phone

www.navitaire.com navitaire.contactus@navitaire.com